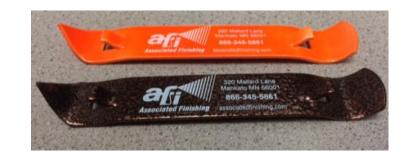

The "church-key" bottle openers that we gave as a free gift were a big hit! AFI powder coated a variety of different colors and pad printed our logo on them. We gave out over 200 openers!