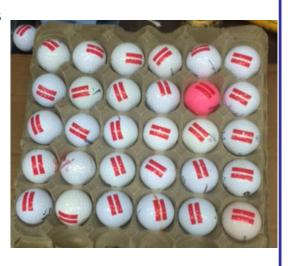

AFI does unique projects from time to time that steer away from coating metal. These are golf balls that are being pad printed for Terrace View Golf Course outside of Mankato. AFI is pad printing two red lines on each golf ball to mark them as driving range balls.

Fore!