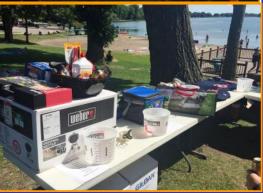

## Fun in the Sun!

Every summer AFI has an annual company picnic for all of our employees and their families. The picnic was held at Bray Park this year in Madison Lake, MN (just outside of Mankato). A big thank you goes out to Ryan Kapsner, Vickie Schreyer, Scott Niss, Terry Harroun, and Ann Austad for organizing this event! Here are some pictures of our Friday afternoon...

**Below**: John was convinced by his granddaughter to become Batman for the day

**Top Middle**: Sizzling burgers, hot dogs, and more were catered in for the event

**Below**: The bean bag tournament was a big hit!

**Congratulations!** Dan and Teresa Morales (AFI Employee) on the birth of their first child:

> Dante Rex Morales Born: 7/16/2015

**Right:** AFI sponsored individual prizes for each employee along with a drawing to win one of the three prize baskets