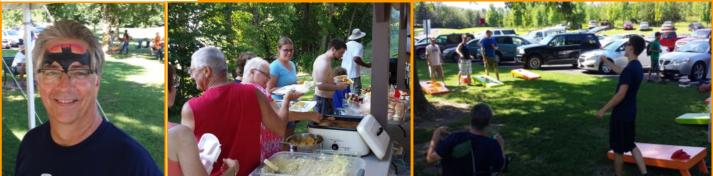

## Fun in the Sun!

Every summer AFI has an annual company picnic for all of our employees and their families. The picnic was held at Bray Park this year in Madison Lake, MN (just outside of Mankato). A big thank you goes out to Ryan Kapsner, Vickie Schreyer, Scott Niss, Terry Harroun, and Ann Austad for organizing this event! Here are some pictures of our Friday afternoon...

**Below**: John was convinced by his granddaughter to become Batman for the day

**Top Middle**: Sizzling burgers, hot dogs, and more were catered in for the event

**Below**: The bean bag tournament was a big hit!