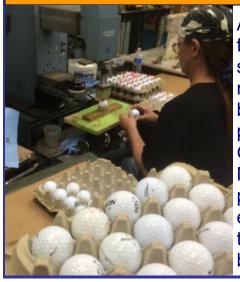

AFI does unique projects from time to time that steer away from coating metal. These are golf balls that are being pad printed for Terrace View Golf Course outside of Mankato. AFI is pad printing two red lines on each golf ball to mark them as driving range balls.